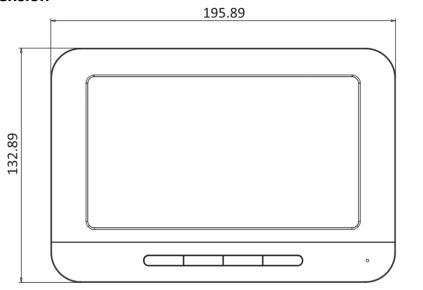

### Dimension

Unit:mm

Headquarters No.555 Qianmo Road, Binjiang District, Hangzhou 310051, China T +86-571-8807-5998 www.hikvision.com

Follow us on social media to get the latest product and solution information.

# Specification

| Audio parameters       |                                                    |
|------------------------|----------------------------------------------------|
| Audio Input            | Built-in Omnidirectional Microphone                |
| Audio Output           | Built-in Loudspeaker                               |
| Audio Quality          | Noise Suppression and Echo Cancellation            |
| General                |                                                    |
| Power Supply           | 12 VDC                                             |
| Power Consumption      | ≤ 5 W                                              |
| Working temperature    | -10° C to + 55° C (14° F to 131° F)                |
| Working humidity       | 10% to 90%                                         |
| Dimensions (L x W x H) | 195.8 mm × 132.8 mm × 18.39 mm (7.7" × 5.2" ×0.7") |
| Door station           |                                                    |
| Power supply           | 12 VDC                                             |