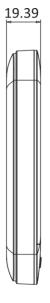

### Dimension

Unit:mm

Headquarters No.555 Qianmo Road, Binjiang District, Hangzhou 310051, China T +86-571-8807-5998 www.hikvision.com

Follow us on social media to get the latest product and solution information.

# Specification

| Audio parameters       |                                                    |
|------------------------|----------------------------------------------------|
| Audio Input            | Built-in Omnidirectional Microphone                |
| Audio Output           | Built-in Loudspeaker                               |
| Audio Quality          | Noise Suppression and Echo Cancellation            |
| General                |                                                    |
| Power Supply           | 12 VDC                                             |
| Power Consumption      | ≤ 5 W                                              |
| Working temperature    | -10° C to + 55° C (14° F to 131° F)                |
| Working humidity       | 10% to 90%                                         |
| Dimensions (L x W x H) | 195.8 mm × 132.8 mm × 18.39 mm (7.7" × 5.2" ×0.7") |
| Door station           |                                                    |
| Power supply           | 12 VDC                                             |