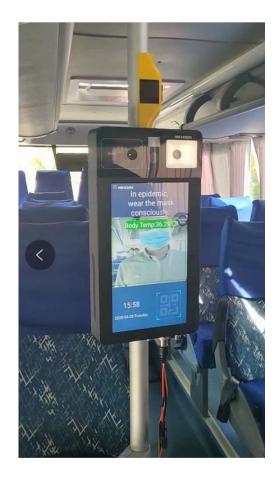

# **Smart Onboard Temp Screening Terminal**

Hikvision's Smart Onboard Temp Screening Terminal DS-MDH005-B supports non-contact detection of skin temperature, mask detection, along with audio alarms to make the travel safe and convenient. It is specifically designed for onboard scenarios, applicable for various kinds of buses, coaches, etc.

## **Highlights**

- Non-contact temperature measurement (0.3-2m),
- displaying the temperature and audio alarms
- High-precision thermographic temperature measurement module, improving the boarding efficiency