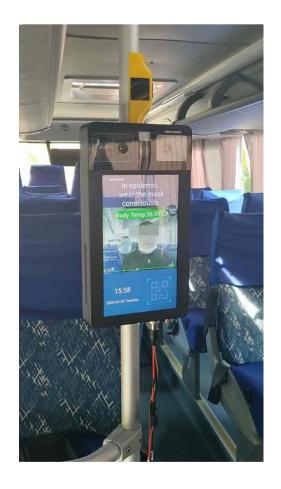

#### Face mask detection and audio alarms, 02 advising passengers and drivers to do their own protection well.

Mask detected