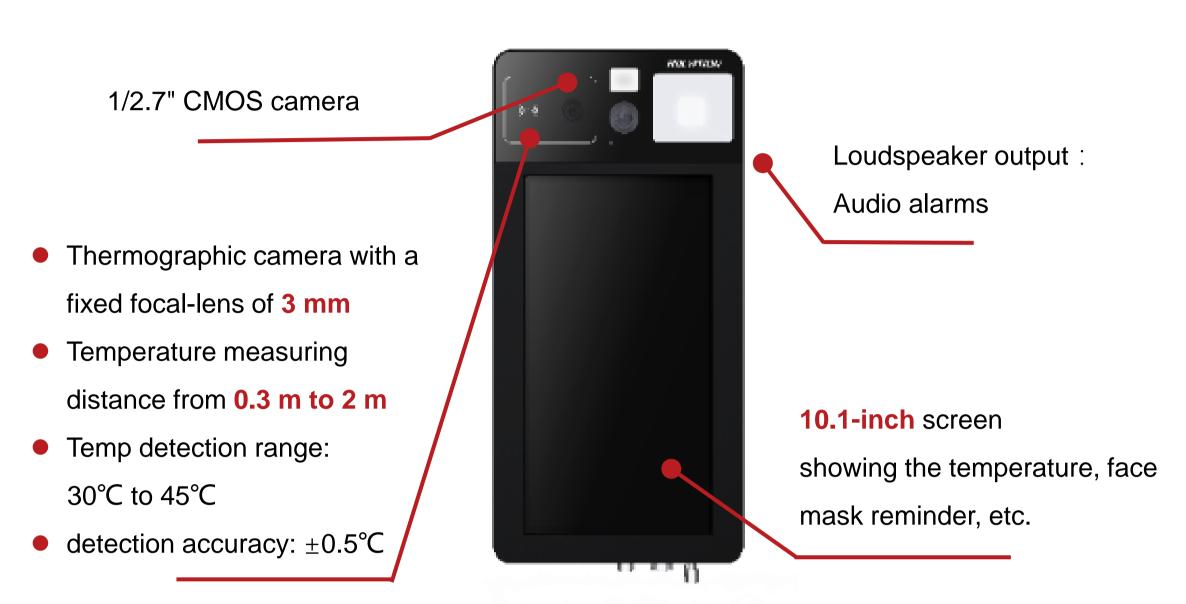

#### **DS-MDH005-B**

## **Highlights**

- Non-contact temperature measurement (0.3-2m),
- displaying the temperature and audio alarms
- High-precision thermographic temperature measurement module, improving the boarding efficiency