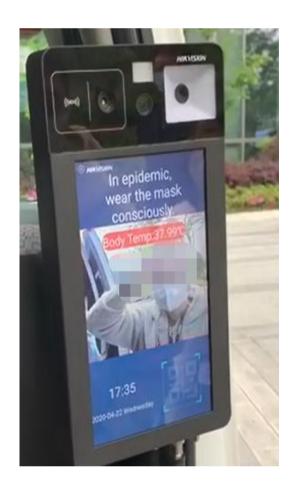

#### Face mask detection and audio alarms, 02 advising passengers and drivers to do their own protection well.

Mask detected