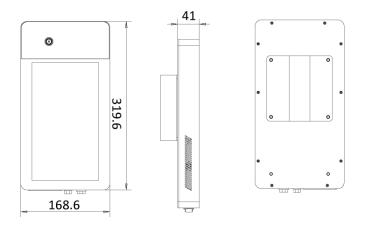

## Dimension

Unit: mm

## Specification

| IR Imaging                     | DS-MDH005-B                             |
|--------------------------------|-----------------------------------------|
| Detector                       | VOx micro-bolometer                     |
| Max. Image Resolution          | 160 × 120                               |
| Response Band                  | 8 to 14 μm                              |
| FOV                            | 50° × 37.2°                             |
| Lens                           | 3 mm, F1.1                              |
| Temperature Detection Range    | 30 °C to 45 °C                          |
| Temperature Detection Accuracy | ± 0.5 °C                                |
| Temperature Detection Distance | 0.3 to 2 mm                             |
| Visible Light Imaging          |                                         |
| Sensor                         | 1/2.7" Progressive Scan CMOS            |
| Max. Image Resolution          | 1920 × 1080                             |
| Screen                         |                                         |
| Size                           | 10.1"                                   |
| Resolution                     | 1024 × 600                              |
| Max. Brightness                | 500 cd/m <sup>2</sup>                   |
| General                        |                                         |
| Power Supply                   | 8 to 36 VDC                             |
| Dimension                      | 321 × 169 × 41 mm (12.6" × 6.6" × 1.6") |
| Network                        | 100 M Ethernet                          |
| Audio Output                   | Speaker                                 |