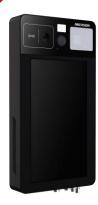

# DS-MDH005-B Smart Onboard Temp Screening Terminal

#### Introduction

Smart Onboard Temperature Screening Terminal DS-MDH005-B supports non-contact detection of skin temperature, mask detection, along with audio alarms to make the travel safe and convenient. It is specifically designed for onboard scenarios, applicable for various kinds of buses, coaches, etc..

### **Key Feature**

- 3 mm thermal imaging prime lens
- Min. temperature detection distance: 0.3 m
- 120 ×160 resolution
- Embedded high sensitivity detector
- Temperature detection range: 30 °C to 45 °C
- Temperature detection accuracy: ± 0.5 °C
- Scanning recognition(Optional)